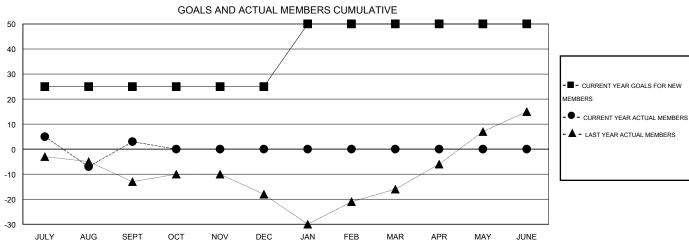

## LOCATION WISCONSIN

 $\mathsf{GMT}\;\mathsf{CA}\;1$ 

|                         |                  | Clubs     |                  |                       | Members                  |                    |                                     |                    |                  |
|-------------------------|------------------|-----------|------------------|-----------------------|--------------------------|--------------------|-------------------------------------|--------------------|------------------|
|                         | TS FOR 2016-2017 |           |                  | RESULTS FOR 2016-2017 |                          |                    |                                     |                    |                  |
| QUARTER                 | NEW CLUB<br>GOAL | NEW CLUBS | DROPPED<br>CLUBS | NET<br>GAIN/LOSS      | QUARTER                  | NEW MEMBER<br>GOAL | CHARTER AND<br>NEW MEMBERS<br>ADDED | DROPPED<br>MEMBERS | NET<br>GAIN/LOSS |
| JULY/AUG/SEPT           | 0                | 0         | 0                | 0                     | JULY/AUG/SEPT            | 25<br>0            | 47<br>0                             | 44<br>0            | 3                |
| OCT/NOV/DEC JAN/FEB/MAR | 1                | 0         | 0                | 0                     | OCT/NOV/DEC  JAN/FEB/MAR | 25<br>0            | 0                                   | 0                  | 0                |